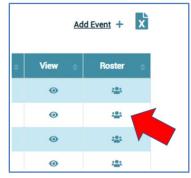

### 1. Confirm attendance (Video 6:25)

Step 1: Click "Training Sponsor Tools"
Step 2: Select "Event Management" and click on the "Roster" icon (see image)
Step 3: Either select "Mark all as Attended" or
Adding Participants who did not enroll on the Registry:
Click "Add Non-Enrolled Attendees" (blue button)
Type in participants' Registry ID # and "Add to Roster"

Step 1: Click "Training Sponsor Tools" and "Event Management"

Step 2: Select "Roster" (icon at the end of event – see image above)

Step 3: Select "CDE/F5 Attendee Coding" (Video 4:30)